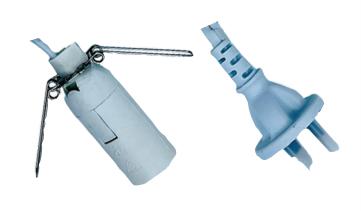

## 220 - 240v CORD (White only)

## Compatible with 240v 1w LED, 7w & 15w globes

Globe boxes may be unbranded.