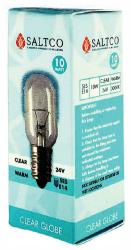

#### Cord and Globe Guide

#### Salt Lamps & Salt Cages

#### 24V CORD (Black only)



# Compatible with 24v 10w and 25w globes





Globe boxes may be unbranded.

### Selenite lamps & Crystal Cages

## 220 - 240v CORD (White only)



## Compatible with 240v 1w LED, 7w & 15w globes







Globe boxes may be unbranded.

### Please note: You must not use 24v globes in 220v-240v cords THEY WILL BLOW.

The new **24v cord** has a big black box **(adapter)** where the plug is and a **silver tag** so they are easy to distinguish from the old 220-240v electrical cords.

All globes have written on the physical globe what its voltage and wattage is, so you can always check the globe if you are unsure.

If you purchase lamps, cords and globes from multiple sources, please be aware that other suppliers cords and globes may not be compatible with ours due to differing voltages.