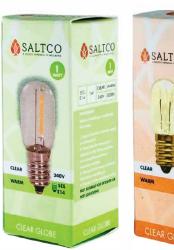

## 220 - 240v CORD (White only)

## Compatible with 240v 1w LED, 7w & 15w globes

Globe boxes may be unbranded.