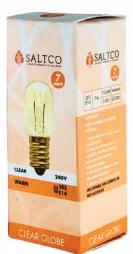

#### Cord and Globe Guide

#### Salt Lamps & Salt Cages

#### 24V CORD (Black only)



# Compatible with 24v 10w and 25w globes





Globe boxes may be unbranded.

### Selenite lamps & Crystal Cages

## 220 - 240v CORD (White only)



## Compatible with 240v 1w LED, 7w & 15w globes







Globe boxes may be unbranded.

### Please note: You must not use 24v globes in 220v-240v cords THEY WILL BLOW.

The new **24v cord** has a big black box **(adapter)** where the plug is and a **silver tag** so they are easy to distinguish from the old 220-240v electrical cords.

All globes have written on the physical globe what its voltage and wattage is, so you can always check the globe if you are unsure.

If you purchase lamps, cords and globes from multiple sources, please be aware that other suppliers cords and globes may not be compatible with ours due to differing voltages.