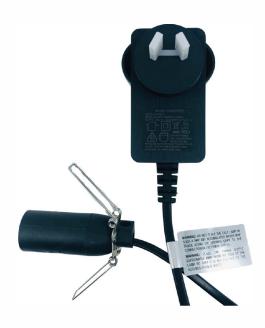

#### 24V CORD (Black only)

### Please note: You must not use 24v globes in 220v-240v cords THEY WILL BLOW.

The new **24v cord** has a big black box **(adapter)** where the plug is and a **silver tag** so they are easy to distinguish from the old 220-240v electrical cords.