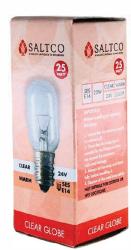

#### Cord and Globe Guide

#### Salt Lamps & Salt Cages

#### 24V CORD (Black only)



# Compatible with 24v 10w and 25w globes





Globe boxes may be unbranded.

### Selenite lamps & Crystal Cages

## 220 - 240v CORD (White only)



## Compatible with 240v 1w LED, 7w & 15w globes







Globe boxes may be unbranded.

### Please note: You must not use 24v globes in 220v-240v cords THEY WILL BLOW.

The new **24v cord** has a big black box **(adapter)** where the plug is and a **silver tag** so they are easy to distinguish from the old 220-240v electrical cords.

All globes have written on the physical globe what its voltage and wattage is, so you can always check the globe if you are unsure.

If you purchase lamps, cords and globes from multiple sources, please be aware that other suppliers cords and globes may not be compatible with ours due to differing voltages.