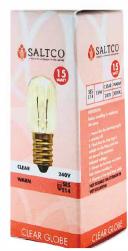

#### Cord and Globe Guide

#### Salt Lamps & Salt Cages

#### 24V CORD (Black only)



# Compatible with 24v 10w and 25w globes





Globe boxes may be unbranded.

### Selenite lamps & Crystal Cages

## 220 - 240v CORD (White only)



## Compatible with 240v 1w LED, 7w & 15w globes







Globe boxes may be unbranded.

### Please note: You must not use 24v globes in 220v-240v cords THEY WILL BLOW.

The new **24v cord** has a big black box **(adapter)** where the plug is and a **silver tag** so they are easy to distinguish from the old 220-240v electrical cords.

All globes have written on the physical globe what its voltage and wattage is, so you can always check the globe if you are unsure.

If you purchase lamps, cords and globes from multiple sources, please be aware that other suppliers cords and globes may not be compatible with ours due to differing voltages.